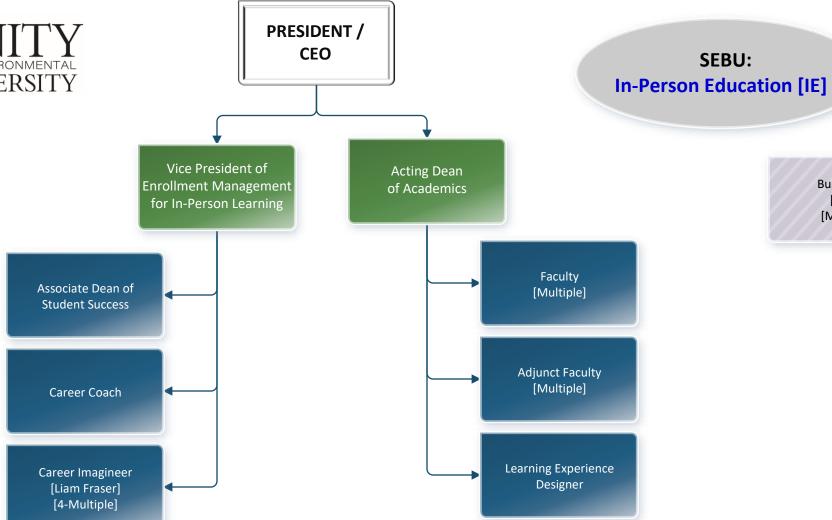

ine Reporting

Functional Authority

Manager Dotted Line Report

TIEP
Learner Success
Coordinator
[Multiple]

EdDE Enterprise dedicated to Distance Education
EdHL Enterprise dedicated to Hybrid Learning
EdSV Enterprise dedicated to Sustainable Ventures
EdSV-M Enterprise dedicated to Sustainable Ventures
EdSV-S Enterprise dedicated to Sustainable Ventures - McKay Farm & Research Station
EdSV-S Enterprise dedicated to Sustainable Ventures - Sky Lodge
EdTIEP Enterprise dedicated to Technical Institute for Environmental Professions
SV-828 Sustainable Ventures - Business-to-Business
SV-C Sustainable Ventures - College Store
SV-D Sustainable Ventures - Dining
SV-M Sustainable Ventures - McKay Farm & Research Station
SV-S Sustainable Ventures - Sky Lodge

**Bus Drivers** 

[EdI-E]

[Mulitple]





|         | POSITION IDENTIFIER KEY                                                      |        |                            |
|---------|------------------------------------------------------------------------------|--------|----------------------------|
| EdDE    | Enterprise dedicated to Distance Education                                   | 1      |                            |
| EdSV    | Enterprise de dicated to Sustainable Ventures                                |        |                            |
| EdS V-M | Enterprise dedicated to Sustainable Ventures - McKay Farm & Research Station | 977770 |                            |
| EdSV-S  | Enterprise dedicated to Sustainable Ventures - Sky Lodge                     | Abc    | Manager Dotted Line Report |
| EdTIEP  | Enterprise d