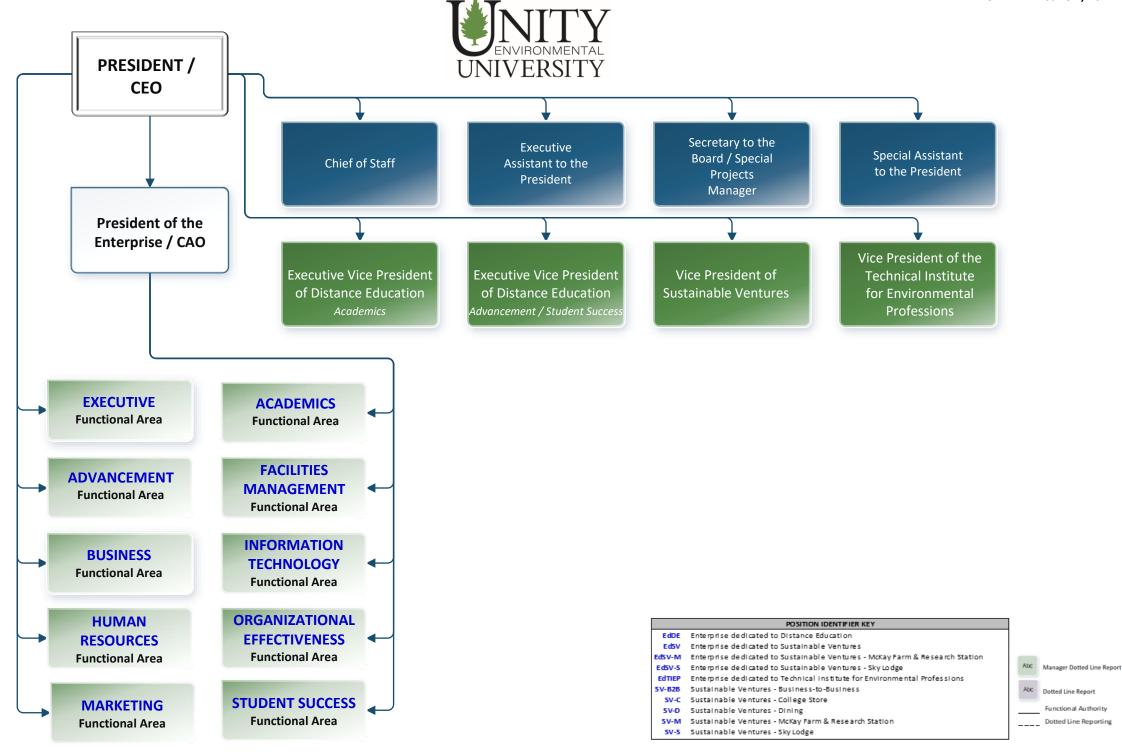

UNIVERSITY

POSITION IDENTIFIER KEY EdDE Enterprise dedicated to Distance Education Fixed Length Positions EdHL Enterprise dedicated to Hybrid Learning EdSV Enterprise dedicated to Sustainable Ventures Manager Dotted Line Report EdSV-M Enterprise dedicated to Sustainable Ventures - McKay Farm & Research Station EdSV-S Enterprise dedicated to Sustainable Ventures - Sky Lodge Dotted Line Report EdTIEP Enterprise dedicated to Technical Institute for Environmental Professions SV-B2B Sustainable Ventures - Business-to-Business Functional Authority SV-C Sustainable Ventures - College Store Dotted Line Reporting SV-D Sustainable Ventures - Dining SV-M Sustainable Ventures - McKay Farm & Research Station SV-S Sustainable Ventures - Sky Lodge

**SEBU:** 

PRESIDENT / CEO