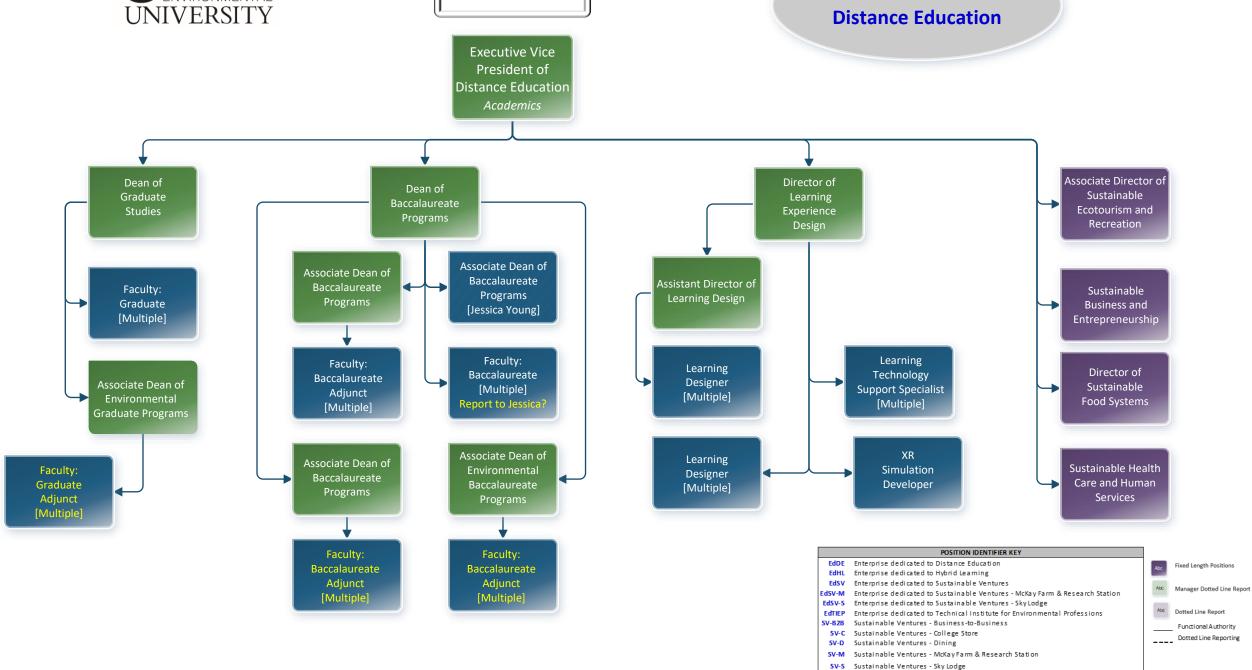

## **ACADEMICS**

**Functional Area** 

| POSITION IDENTIFIER KEY |                                                                              |     |                                             |
|-------------------------|------------------------------------------------------------------------------|-----|---------------------------------------------|
| EdDE                    | Enterprise dedicated to Distance Education                                   | Abc | Fixed Length Positions                      |
| EdHL                    | Enterprise dedicated to Hybrid Learning                                      | ADC |                                             |
| EdSV                    | Enterprise dedicated to Sustainable Ventures                                 | Abc | Manager Dotted Line Report                  |
| EdSV-M                  | Enterprise dedicated to Sustainable Ventures - McKay Farm & Research Station |     |                                             |
| EdSV-S                  | Enterprise dedicated to Sustainable Ventures - Sky Lodge                     |     |                                             |
| EdTIEP                  | Enterprise dedicated to Technical Institute for Environmental Professions    |     | Dotted Line Report                          |
| SV-B2B                  | Sustainable Ventures - Business-to-Business                                  |     | Functional Authority  Dotted Line Reporting |
| 5V-C                    | Sustainable Ventures - College Store                                         |     |                                             |
| SV-D                    | Sustainable Ventures - Dining                                                |     | - Dotted Line Reporting                     |
| SV-M                    | Sustainable Ventures - McKay Farm & Research Station                         |     |                                             |
| 5V-5                    | Sustainable Ventures - Sky Lodge                                             |     |                                             |

UNIVERSITY

POSITION IDENTIFIER KEY EdDE Enterprise dedicated to Distance Education Fixed Length Positions EdHL Enterprise dedicated to Hybrid Learning EdSV Enterprise dedicated to Sustainable Ventures Manager Dotted Line Report EdSV-M Enterprise dedicated to Sustainable Ventures - McKay Farm & Research Station EdSV-S Enterprise dedicated to Sustainable Ventures - Sky Lodge Dotted Line Report EdTIEP Enterprise dedicated to Technical Institute for Environmental Professions SV-B2B Sustainable Ventures - Business-to-Business Functional Authority SV-C Sustainable Ventures - College Store Dotted Line Reporting SV-D Sustainable Ventures - Dining SV-M Sustainable Ventures - McKay Farm & Research Station SV-S Sustainable Ventures - Sky Lodge