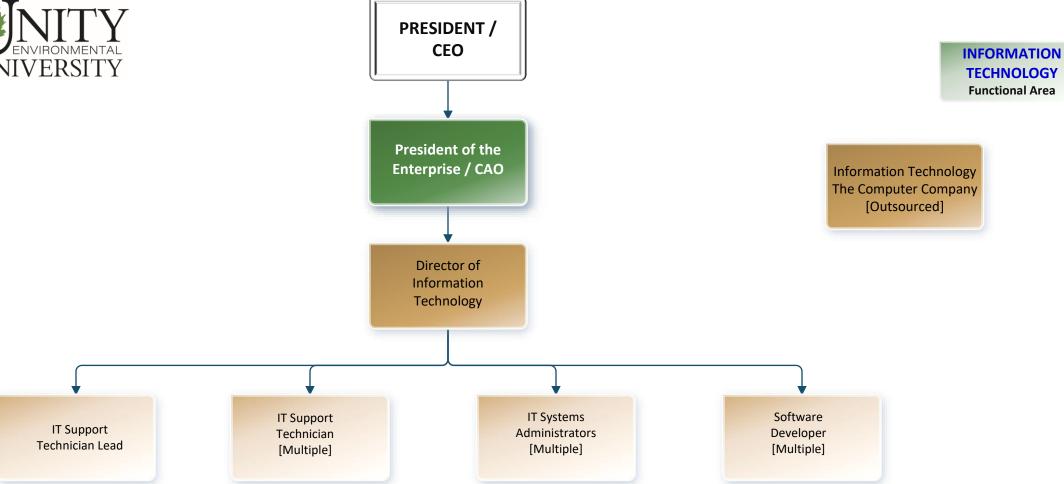

UNIVERSITY

POSITION IDENTIFIER KEY EdDE Enterprise dedicated to Distance Education Fixed Length Positions EdHL Enterprise dedicated to Hybrid Learning EdSV Enterprise dedicated to Sustainable Ventures Manager Dotted Line Report EdSV-M Enterprise dedicated to Sustainable Ventures - McKay Farm & Research Station EdSV-S Enterprise dedicated to Sustainable Ventures - Sky Lodge Dotted Line Report EdTIEP Enterprise dedicated to Technical Institute for Environmental Professions SV-B2B Sustainable Ventures - Business-to-Business Functional Authority SV-C Sustainable Ventures - College Store Dotted Line Reporting SV-D Sustainable Ventures - Dining SV-M Sustainable Ventures - McKay Farm & Research Station SV-S Sustainable Ventures - Sky Lodge