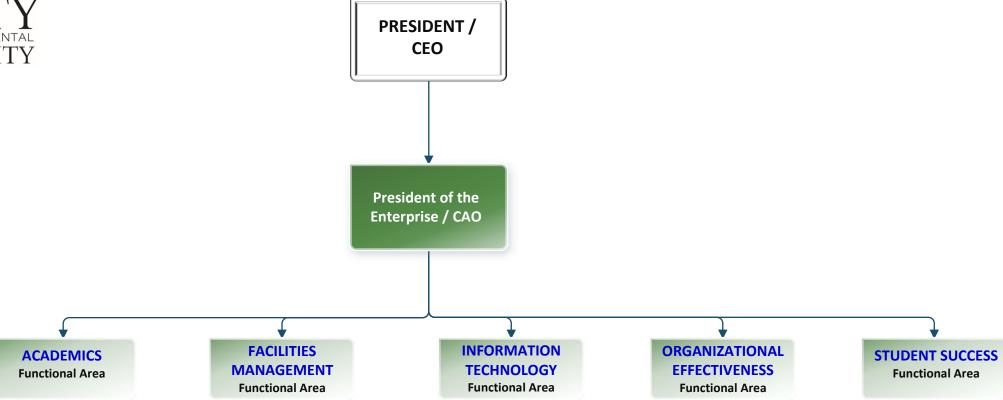

## **ACADEMICS**

**Functional Area** 







| POSITION IDENTIFIER KEY |                                                                              |     |                                             |
|-------------------------|------------------------------------------------------------------------------|-----|---------------------------------------------|
| EdDE                    | Enterprise dedicated to Distance Education                                   | Abc | Fixed Length Positions                      |
| EdHL                    | Enterprise dedicated to Hybrid Learning                                      | ADC |                                             |
| EdSV                    | Enterprise dedicated to Sustainable Ventures                                 | A