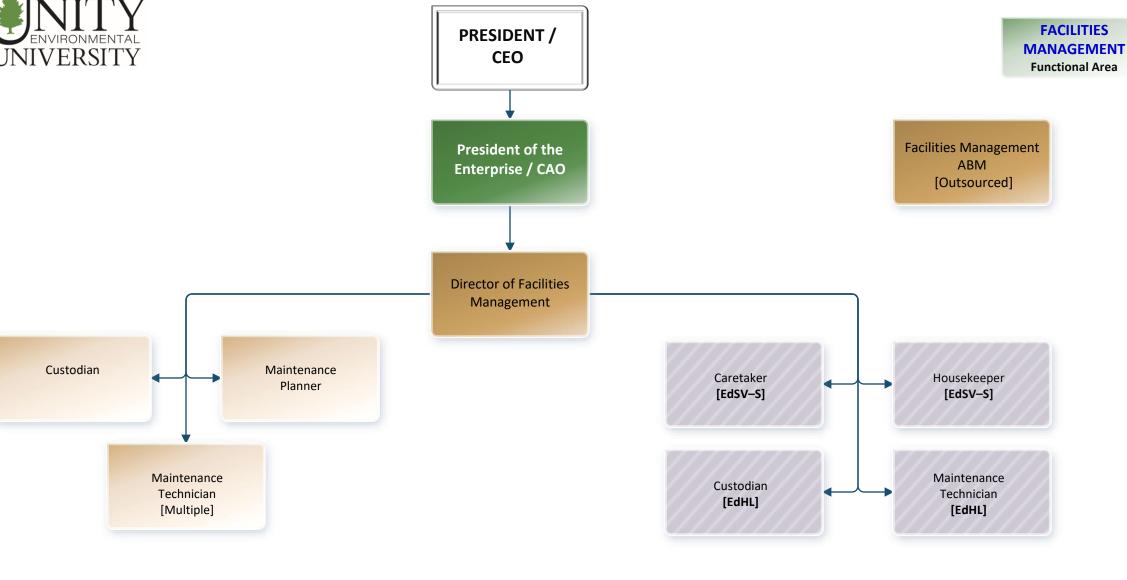

UNIVERSITY

POSITION IDENTIFIER KEY EdDE Enterprise dedicated to Distance Education Fixed Length Positions EdHL Enterprise dedicated to Hybrid Learning EdSV Enterprise dedicated to Sustainable Ventures Manager Dotted Line Report EdSV-M Enterprise dedicated to Sustainable Ventures - McKay Farm & Research Station EdSV-S Enterprise dedicated to Sustainable Ventures - Sky Lodge Dotted Line Report EdTIEP Enterprise dedicated to Technical Institute for Environmental Professions SV-B2B Sustainable Ventures - Business-to-Business Functional Authority SV-C Sustainable Ventures - College Store Dotted Line Reporting SV-D Sustainable Ventures - Dining SV-M Sustainable Ventures - McKay Farm & Research Station SV-S Sustainable Ventures - Sky Lodge