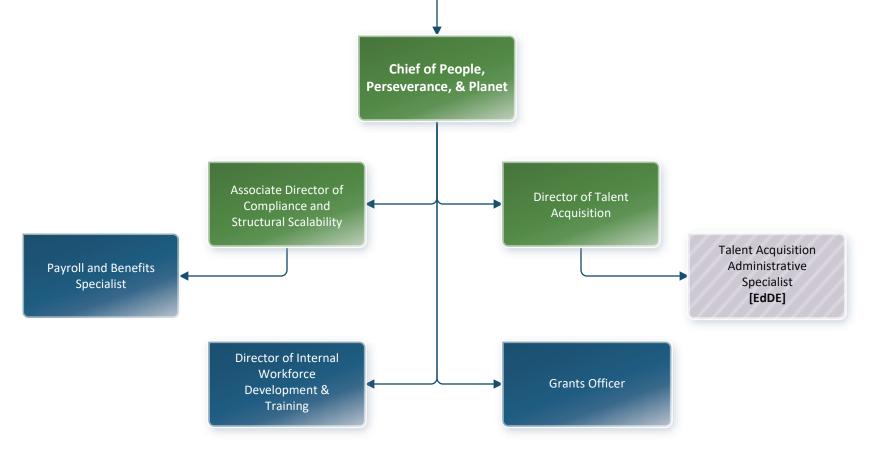

tures - Business-to-Business                                  |     | Functional Authority  Dotted Line Reporting |
| 5V-C                    | Sustainable Ventures - College Store                                         |     |                                             |
| SV-D                    | Sustainable Ventures - Dining                                                |     | - Dotted Line Reporting                     |
| SV-M                    | Sustainable Ventures - McKay Farm & Research Station                         |     |                                             |
| 5V-5                    | Sustainable Ventures - Sky Lodge                                             |     |                                             |







**BUSINESS Functional Area** 

























POSITION IDENTIFIER KEY

EdSV-M Enterprise dedicated to Sustainable Ventures - McKay Farm & Research Station

EdTIEP Enterprise dedicated to Technical Institute for Environmental Professions

EdDE Enterprise dedicated to Distance Education

SV-B2B Sustainable Ventures - Business-to-Business

SV-C Sustainable Ventures - College Store

SV-D Sustainable Ventures - Dining

SV-S Sustainable Ventures - Sky Lodge

EdSV-S Enterprise dedicated to Sustainable Ventures - Sky Lodge

SV-M Sustainable Ventures - McKay Farm & Research Station

EdSV Enterprise dedicated to Hybrid Learning
EdSV Enterprise dedicated to Sustainable Ventures

MARKETING Functional Area

Abc Fixed Length Positions

Abc Manager Dotted Line Report

Dotted Line Report

Functional Authority

Dotted Line Reporting



S