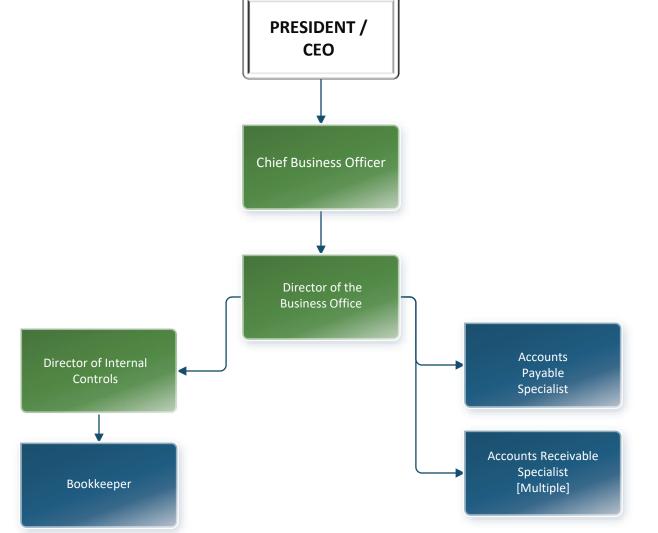

|
| SV-B2B                  | Sustainable Ventures - Business-to-Business                                  |     | Functional Authority  Dotted Line Reporting |
| 5V-C                    | Sustainable Ventures - College Store                                         |     |                                             |
| SV-D                    | Sustainable Ventures - Dining                                                |     | - Dotted Line Reporting                     |
| SV-M                    | Sustainable Ventures - McKay Farm & Research Station                         |     |                                             |
| 5V-5                    | Sustainable Ventures - Sky Lodge                                             |     |                                             |







**BUSINESS Functional Area** 

























POSITION IDENTIFIER KEY

EdSV-M Enterprise dedicated to Sustainable Ventures - McKay Farm & Research Station

EdTIEP Enterprise dedicated to Technical Institute for Environmental Professions

EdDE Enterprise dedicated to Distance Education

SV-B2B Sustainable Ventures - Business-to-Business

SV-C Sustainable Ventures - College Store

SV-D Sustainable Ventures - Dining

SV-S Sustainable Ventures - Sky Lodge

EdSV-S Enterprise dedicated to Sustainable Ventures - Sky Lodge

SV-M Sustainable Ventures - McKay Farm & Research Station

EdSV Enterprise dedicated to Hybrid Learning
EdSV Enterprise dedicated to Sustainable Ventures

MARKETING Functional Area

Abc Fixed Length Positions

Abc Manager Dotted Line Report

Dotted Line Report

Fun