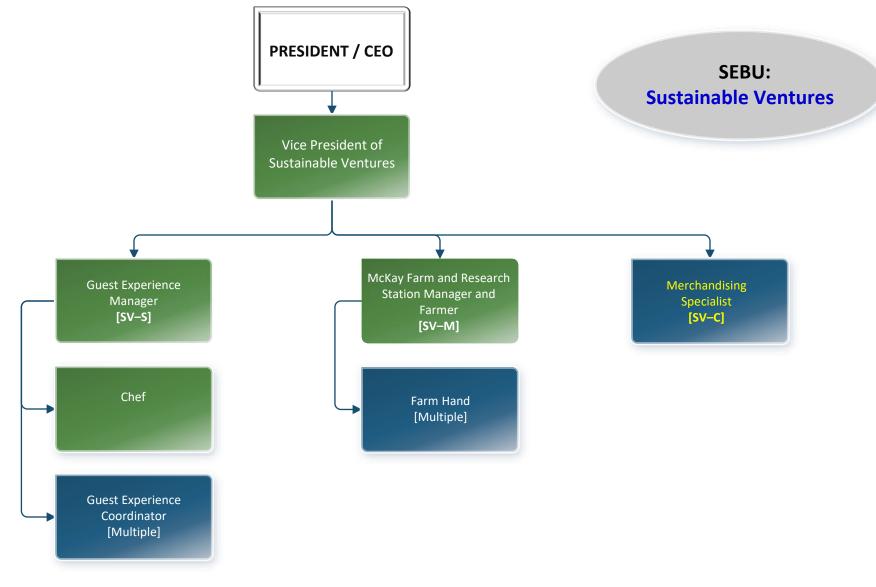

]
Unity Location

UNIVERSITY

POSITION IDENTIFIER KEY EdDE Enterprise dedicated to Distance Education Fixed Length Positions EdHL Enterprise dedicated to Hybrid Learning EdSV Enterprise dedicated to Sustainable Ventures Manager Dotted Line Report EdSV-M Enterprise dedicated to Sustainable Ventures - McKay Farm & Research Station EdSV-S Enterprise dedicated to Sustainable Ventures - Sky Lodge Dotted Line Report EdTIEP Enterprise dedicated to Technical Institute for Environmental Professions SV-B2B Sustainable Ventures - Business-to-Business Functional Authority SV-C Sustainable Ventures - College Store Dotted Line Reporting SV-D Sustainable Ventures - Dining SV-M Sustainable Ventures - McKay Farm & Research Station SV-S Sustainable Ventures - Sky Lodge

**SEBU:** 



PRESIDENT / CEO













## ON HOLD

Vice President of the Technical Institute for Professionals

PRESIDENT / CEO

SEBU:

Technical Institute
for Professionals

Associate Dean of the Technical Institute for Environmental Professions

> Faculty [Multiple]

Faculty Adjunct [Multiple] Director of Veterinary Technology Program Enrollment Specialist [Multiple]

Fixed Length Positions

Dotted Line Report

\_\_\_\_ Dotted Line Reporting

Functional Authority

Manager Dotted Line Report

TIEP
Learner Success
Coordinator
[Multiple]

EdDE Enterprise dedicated to Distance Education
EdHL Enterprise dedicated to Hybrid Learning
EdSV Enterprise dedicated to Sustainable Ventures
EdSV-M Enterprise dedicated to Sustainable Ventures
EdSV-S Enterprise dedicated to Sustainable Ventures - McKay Farm & Research Station
EdSV-S Ent