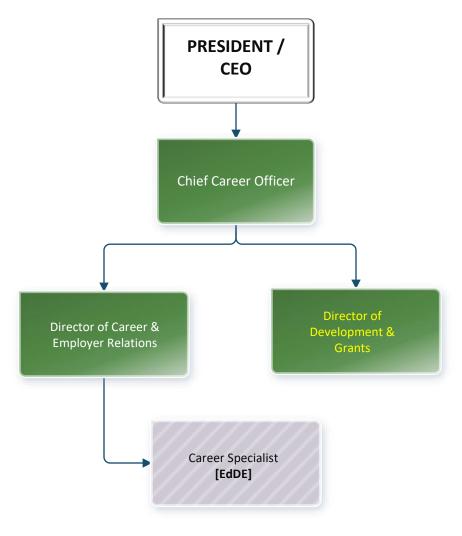

## **ACADEMICS**

**Functional Area** 







| POSITION IDENTIFIER KEY |                                                                              |     |                                             |
|-------------------------|------------------------------------------------------------------------------|-----|---------------------------------------------|
| EdDE                    | Enterprise dedicated to Distance Education                                   | Abc | Fixed Length Positions                      |
| EdHL                    | Enterprise dedicated to Hybrid Learning                                      | ADC |                                             |
| EdSV                    | Enterprise dedicated to Sustainable Ventures                                 | Abc | Manager Dotted Line Report                  |
| E