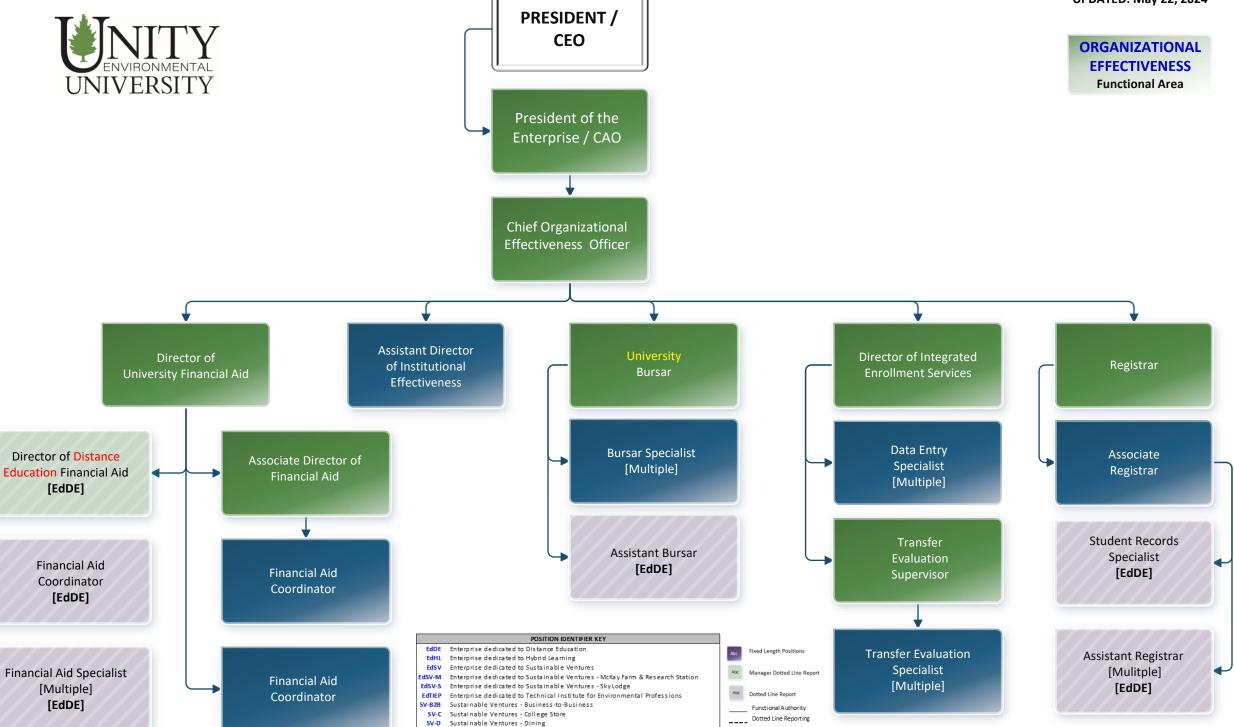

UNIVERSITY

POSITION IDENTIFIER KEY EdDE Enterprise dedicated to Distance Education Fixed Length Positions EdHL Enterprise dedicated to Hybrid Learning EdSV Enterprise dedicated to Sustainable Ventures Manager Dotted Line Report EdSV-M Enterprise dedicated to Sustainable Ventures - McKay Farm & Research Station EdSV-S Enterprise dedicated to Sustainable Ventures - Sky Lodge Dotted Line Report EdTIEP Enterprise dedicated to Technical Institute for Environmental Professions SV-B2B Sustainable Ventures - Business-to-Business Functional Authority SV-C Sustainable Ventures - College Store Dotted Line Reporting SV-D Sustainable Ventures - Dining SV-M Sustainable Ventures - McKay Farm & Research Station SV-S Sustainable Ventures - Sky Lodge