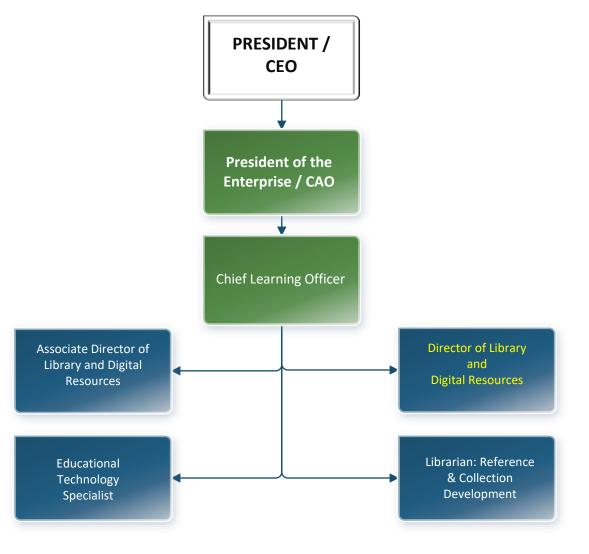

## **ACADEMICS**

**Functional Area** 







| POSITION IDENTIFIER KEY |                                                                              |     |                                             |
|-------------------------|------------------------------------------------------------------------------|-----|---------------------------------------------|
| EdDE                    | Enterprise dedicated to Distance Education                                   | Abc | Fixed Length Positions                      |
| EdHL                    | Enterprise dedicated to Hybrid Learning                                      | ADC |                                             |
| EdSV                    | Enterprise dedicated to Sustainable Ventures                                 | Abc | M