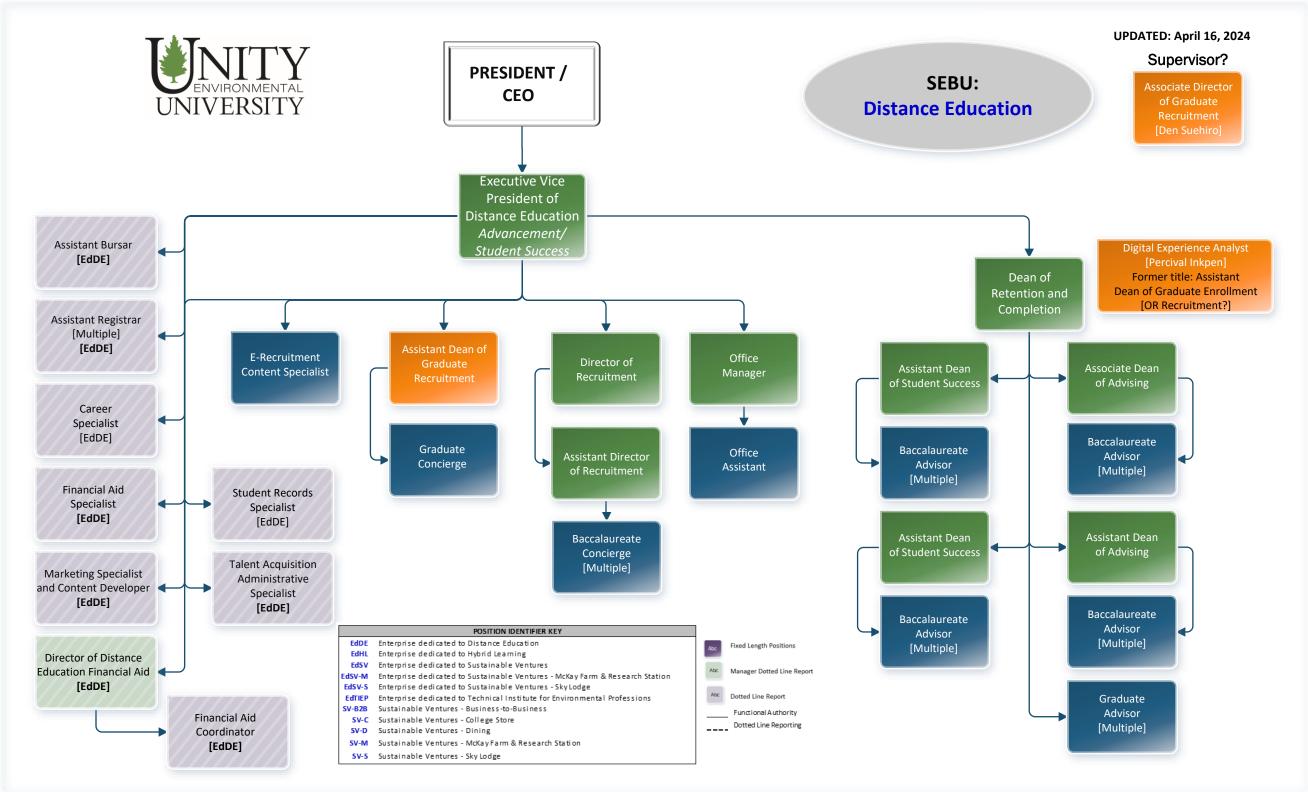

UNIVERSITY

POSITION IDENTIFIER KEY EdDE Enterprise dedicated to Distance Education Fixed Length Positions EdHL Enterprise dedicated to Hybrid Learning EdSV Enterprise dedicated to Sustainable Ventures Manager Dotted Line Report EdSV-M Enterprise dedicated to Sustainable Ventures - McKay Farm & Research Station EdSV-S Enterprise dedicated to Sustainable Ventures - Sky Lodge Dotted Line Report EdTIEP Enterprise dedicated to Technical Institute for Environmental Professions SV-B2B Sustainable Ventures - Business-to-Business Functional Authority SV-C Sustainable Ventures - College Store Dotted Line Reporting SV-D Sustainable Ventures - Dining SV-M Sustainable Ventures - McKay Farm & Research Station SV-S Sustainable Ventures - Sky Lodge

**SEBU:** 

PRESIDENT / CEO